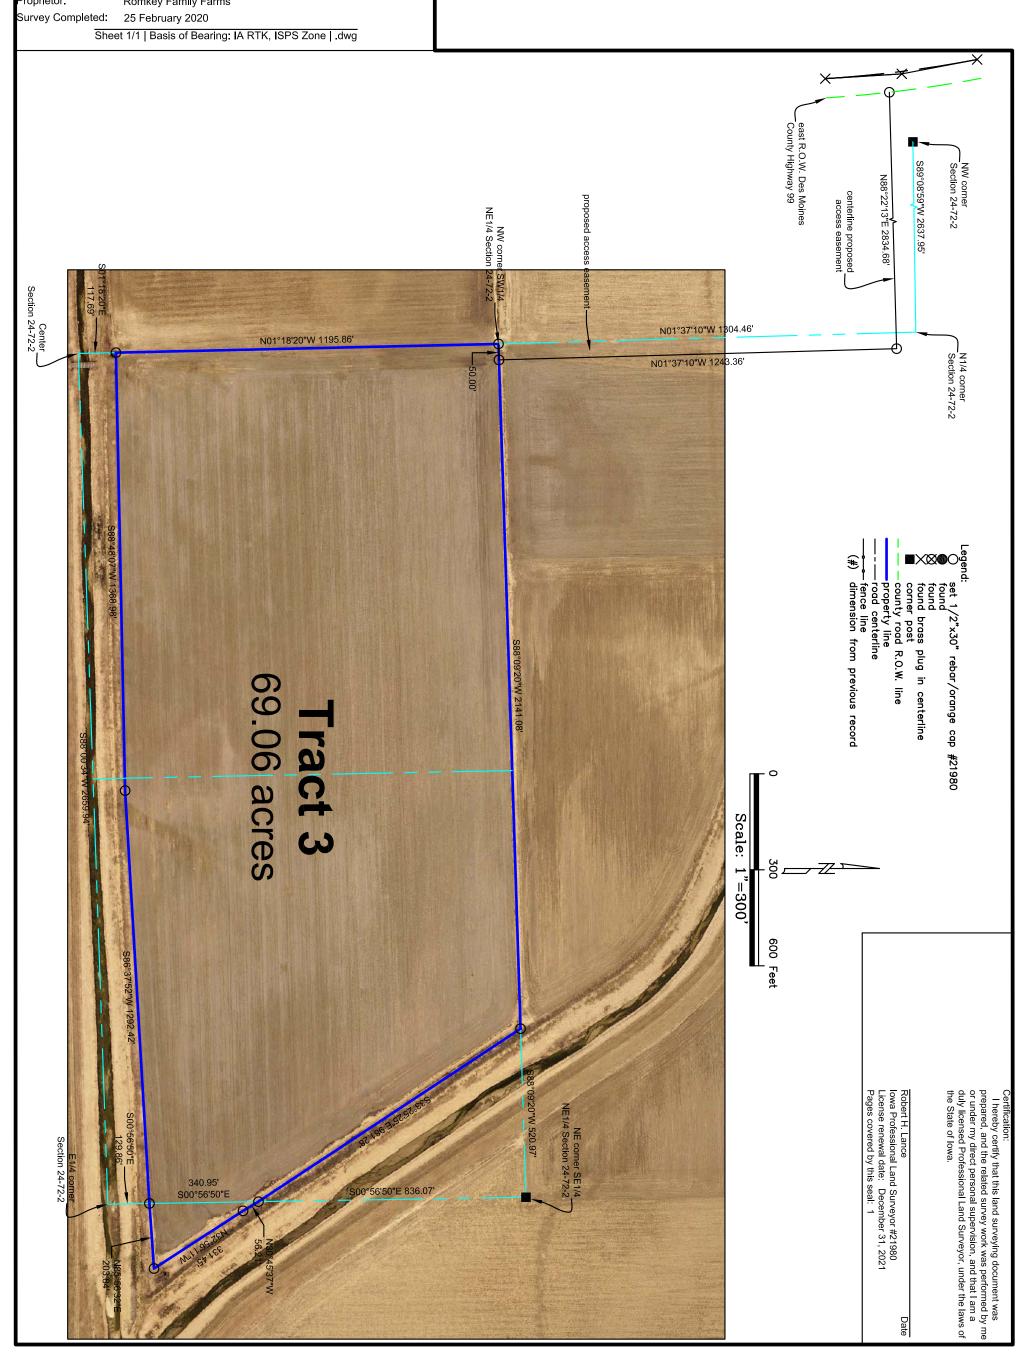

## PLAT OF SURVEY

## **INDEX LEGEND**

Property Location: part S1/2 NE1/4 Section 24, Township 72 North, Range 2 West

Des Moines County, Iowa

Surveyor: Robert H. Lance, lowa P.L.S. #21980, rob@lancesurveying.com

Return Document to: Lance Surveying Services (319) 986-6779

1505 North Broadway Street, Mt. Pleasant, IA 52641

Survey Requested by: Steffes Group

Proprietor: Romkey Family Farms

Survey Completed: 25 February 2020