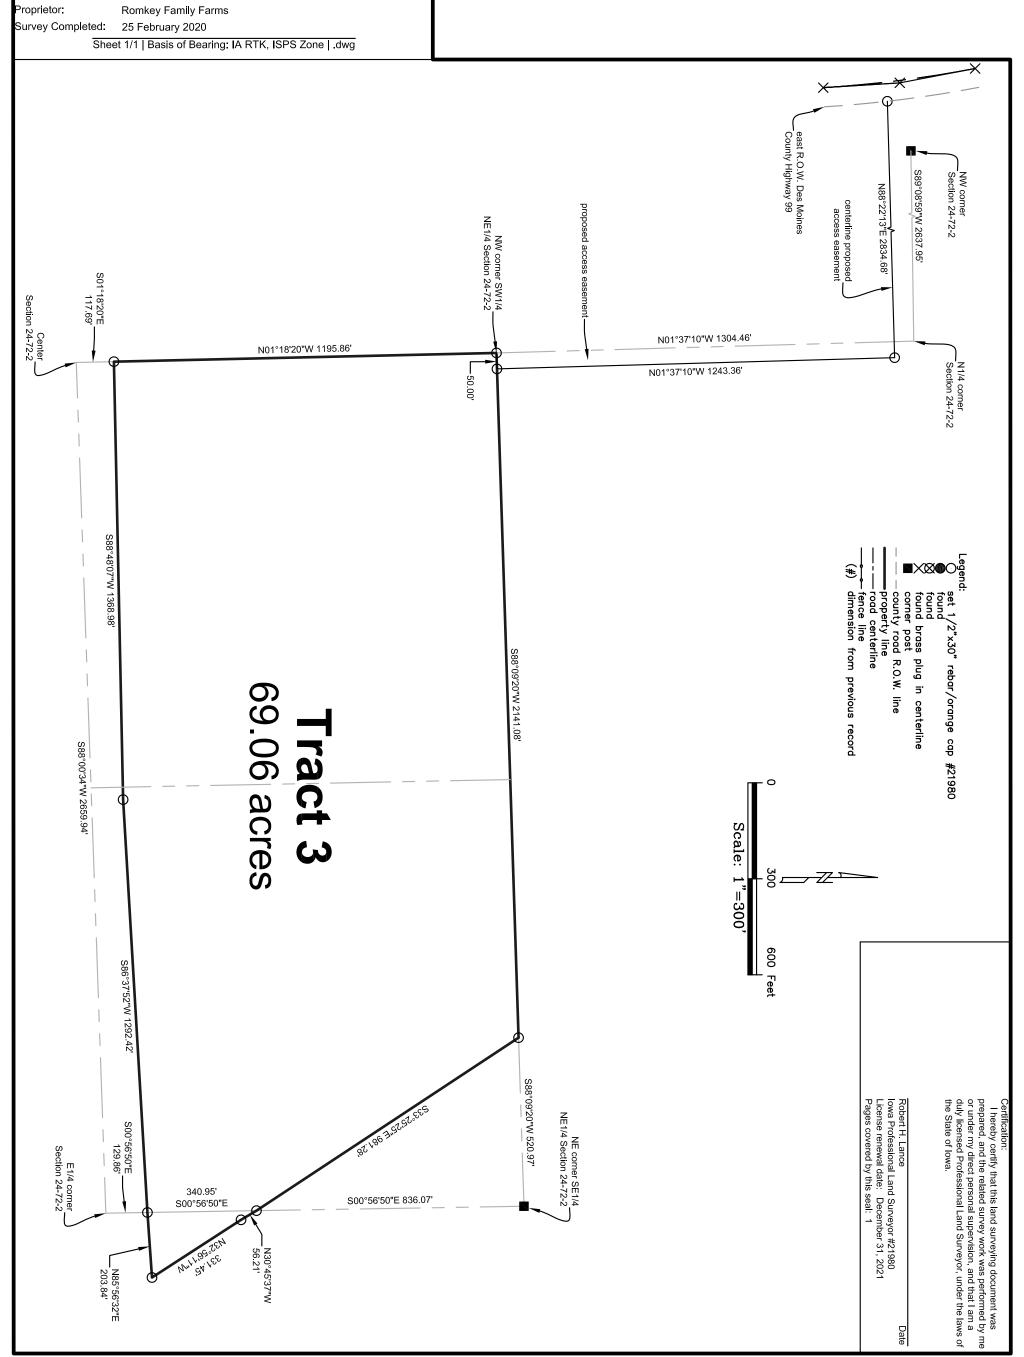

## SURVEY 0 F PLAT

## **INDEX LEGEND**

Property Location: part S1/2 NE1/4 Section 24, Township 72 North, Range 2 West

Des Moines County, Iowa

Robert H. Lance, Iowa P.L.S. #21980, rob@lancesurveying.com Surveyor

Return Document to: Lance Surveying Services (319) 986-6779

1505 North Broadway Street, Mt. Pleasant, IA 52641

Survey Requested by: Steffes Group